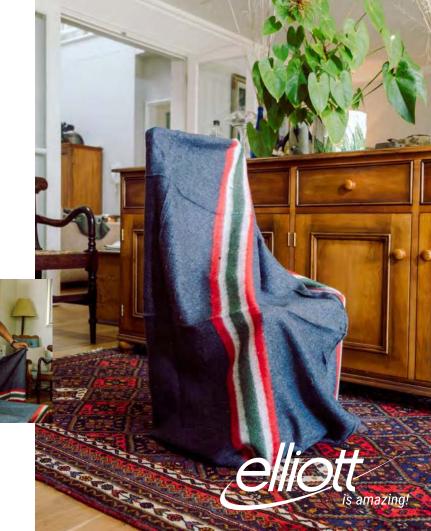

### **Blanket Wrap**

This method of wrapping is used for National Moves to protect furniture items during handling, transit and/or storage.