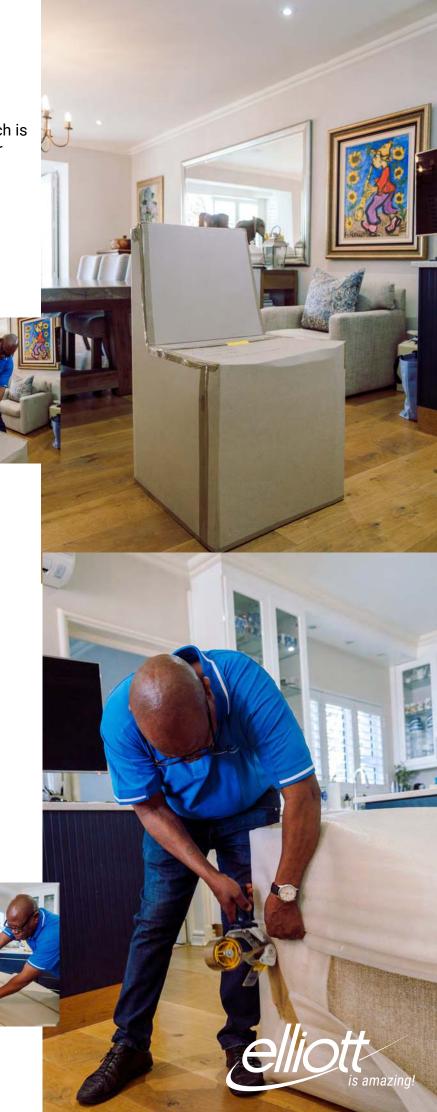

## **EEP/Flat Sheet Wrap**

EEP/Flat Sheet Wrap is a specialised reinforced cardboard protective wrap which is used for delicate wooden furniture, leather furniture, white appliances, antiques etc.

## **Loading & Transport**

Packing and loading of all National Moves and International Moves are managed by a supervisor and our expertly trained crews. Every furniture item and carton is loaded correctly and carefully in the removal vehicle or shipping container, thereby ensuring the safe relocation of all your possessions.