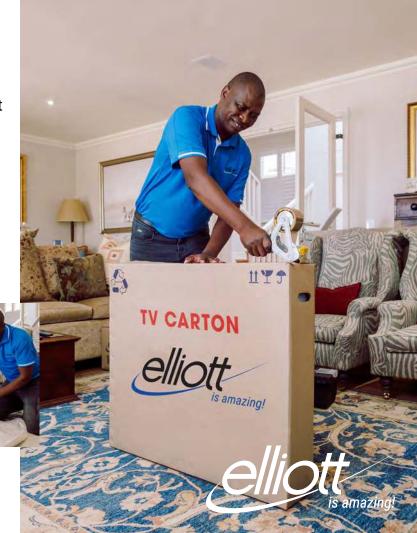

#### **TV Carton**

Our specialised reinforced TV Cartons assist with the easy and safe packing and transport of Flat Screen TVs and Monitors.

ts and pieces together Bitz Box is easily I your packing and is ing of items such as gers, wires, plugs, keys, luding the nuts and ere disassembled etc.