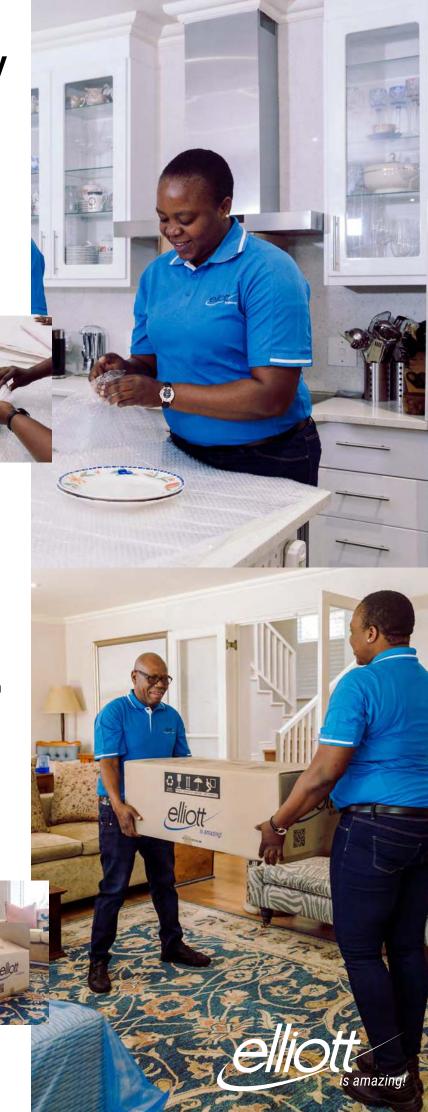

## **Glassware & Crockery**

All items are individually wrapped in white paper and/or bubble wrap, parcelled together and carefully placed in cartons.

# **Envirowise Box/ Crate**

Our Envirowise Box/Crate is completely re-useable and recyclable and has a unique numbered seal to ensure the security of your possessions.

Family heirlooms, silverware, irreplaceable photo collections and sentimental items etc. are carefully packed into our steel security trunks in your presence. They are then locked and sealed and the keys are handed over to you for safe keeping.