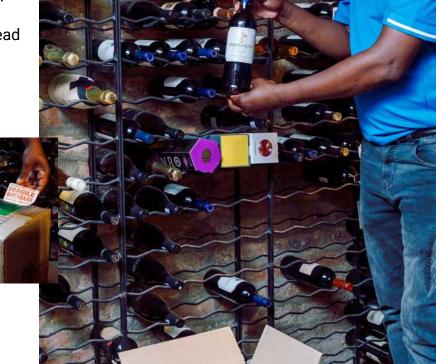

#### Wine

Wines are packed in compartmentalised Wine Cartons, or rolled in white paper and/or bubble wrap. They are then packed carefully into cartons to reduce the risk of breakage.

The Elliott Wine Cellar situated at Elliott Head Office in Gauteng provides customised storage for wine at optimum temperature and humidity levels.