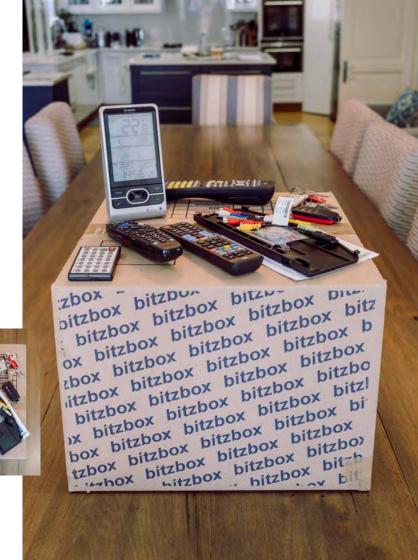

#### **TV Carton**

Our specialised reinforced TV Cartons assist with the easy and safe packing and transport of Flat Screen TVs and Monitors.

ts and pieces together Bitz Box is easily I your packing and is ing of items such as gers, wires, plugs, keys, luding the nuts and ere disassembled etc.