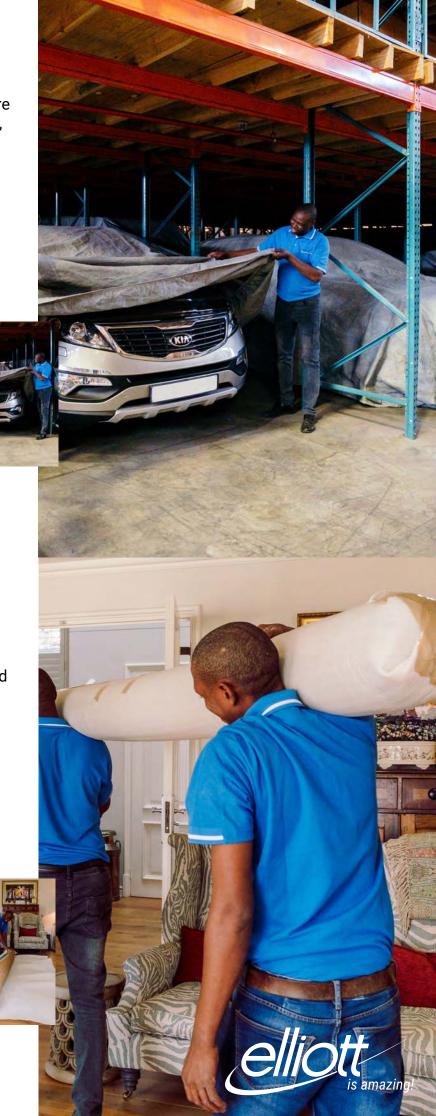

## **Car Storage**

Modern and secure car storage facilities are located at all our major centres in Gauteng, Cape Town, and Durban. All vehicles are stored in line with the manufacturer's specifications and recommendations.

### **Blanket Wrap**

This method of wrapping is used for National Moves to protect furniture items during handling, transit and/or storage.