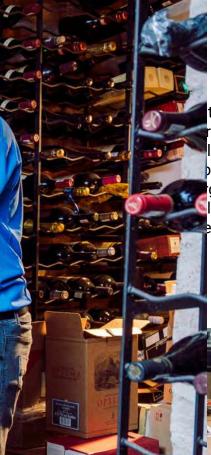

#### Wine

Wines are packed in compartmentalised Wine Cartons, or rolled in white paper and/or bubble wrap. They are then packed carefully into cartons to reduce the risk of breakage.

The Elliott Wine Cellar situated at Elliott Head Office in Gauteng provides customised storage for wine at optimum temperature and humidity levels.