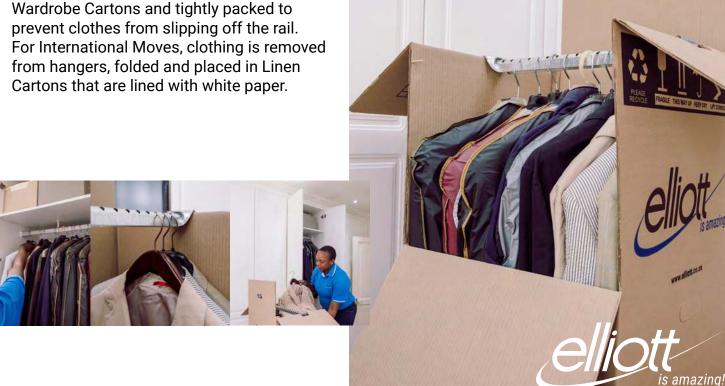

For National Moves, clothing is transferred on hangers directly from cupboards into our

#### Linen

Linen, curtains, bedding, cushions, and folded clothing are packed in long flat Linen Cartons that are lined with white paper to reduce dust, additional folding, and creasing.