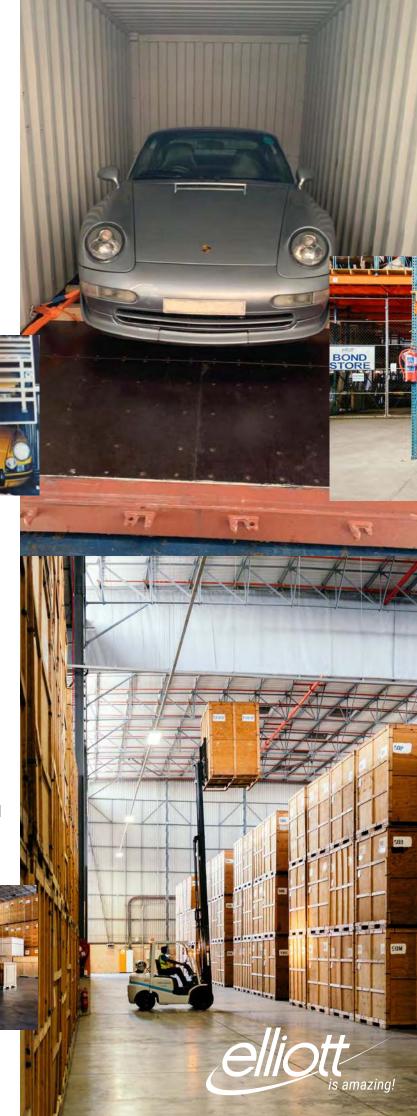

### **Car Crating**

Specifically designed platform crating is constructed around the motor car inside the shipping container. This provides protection for the motor car and facilitates the loading of household possessions together with the motor car inside the same container.

### **Storage**

In today's mobile world, you might not need to have all your possessions with you all the time. If this is applicable to you, Elliott provides safe and secure short, medium, and long-term storage for all your needs. Elliott prides itself on strict security features, biometric access control, electric fencing, armed response and/or 24-hour patrolled security guards at all our storage facilities. All of our storage facilities are also palletised for added protection.

## **Car Storage**

Modern and secure car storage facilities are located at all our major centres in Gauteng, Cape Town, and Durban. All vehicles are stored in line with the manufacturer's specifications and recommendations.