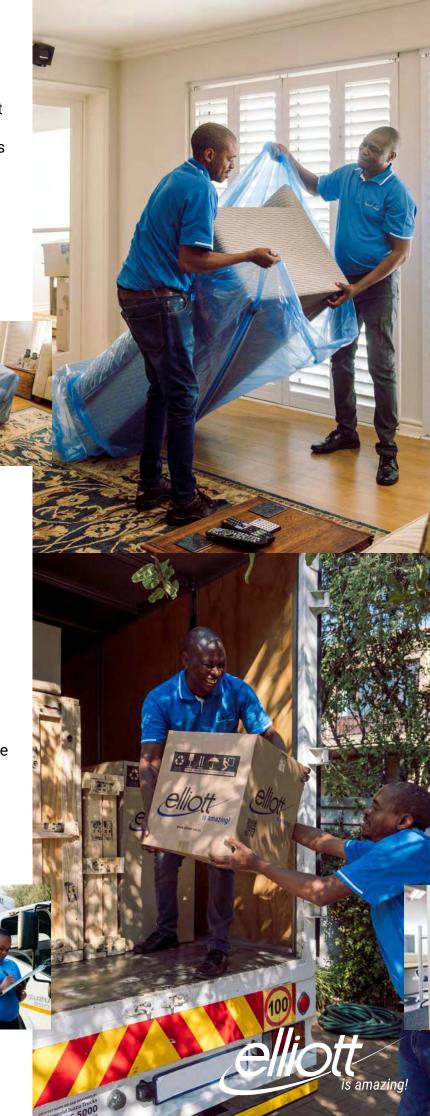

### **Blanket Wrap**

This method of wrapping is used for National Moves to protect furniture items during handling, transit and/or storage.

## **Loading & Transport**

Packing and loading of all National Moves and International Moves are managed by a supervisor and our expertly trained crews. Every furniture item and carton is loaded correctly and carefully in the removal vehicle or shipping container, thereby ensuring the safe relocation of all your possessions.