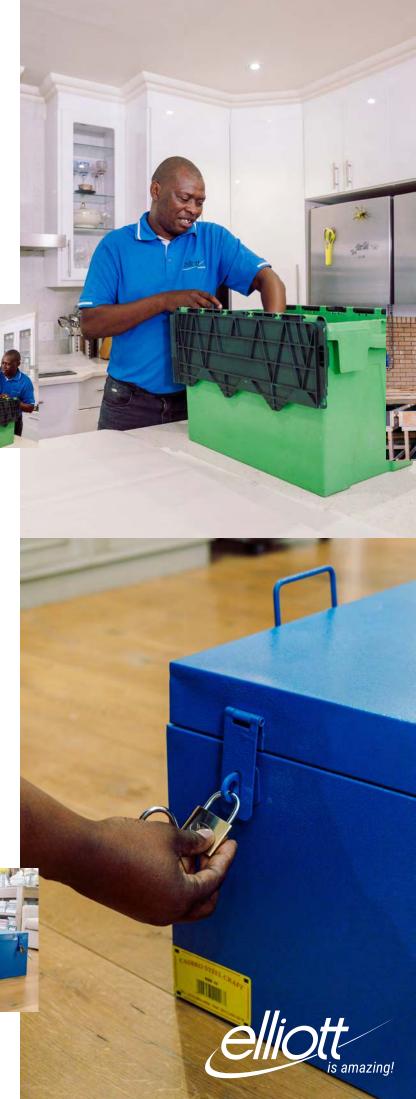

# **Envirowise Box/ Crate**

Our Envirowise Box/Crate is completely re-useable and recyclable and has a unique numbered seal to ensure the security of your possessions.

Family heirlooms, silverware, irreplaceable photo collections and sentimental items etc. are carefully packed into our steel security trunks in your presence. They are then locked and sealed and the keys are handed over to you for safe keeping.